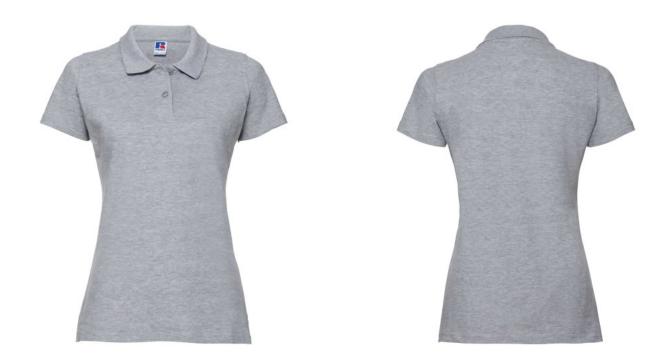

## RUSSELL FEMALE CLASSIC POLYCOTTON POLO

#### **Basic informations**

Size: S

Length: 58 Width: 38 Height: 18

Printing type: Vez

Size: S

Color: Light gray

## **Specification**

RUSSELL women's CLASSIC POLYCOTTON POLO made from a single double yarn from which it produces fine and strong pike material. Classic stitching on the side, collar and shoulder reinforcements, double stitch along the shoulders, bottom and around the armpits, additional stitching around the ruffles, two buttons colored shirt, spare button cotton polo shirt LightOxford S