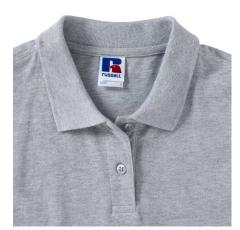

## **Specification**

RUSSELL women's CLASSIC POLYCOTTON POLO made from a single double yarn from which it produces fine and strong pike material. Classic stitching on the side, collar and shoulder reinforcements, double stitch along the shoulders, bottom and around the armpits, additional stitching around the ruffles, two buttons colored shirt, spare button cotton polo shirt LightOxford S